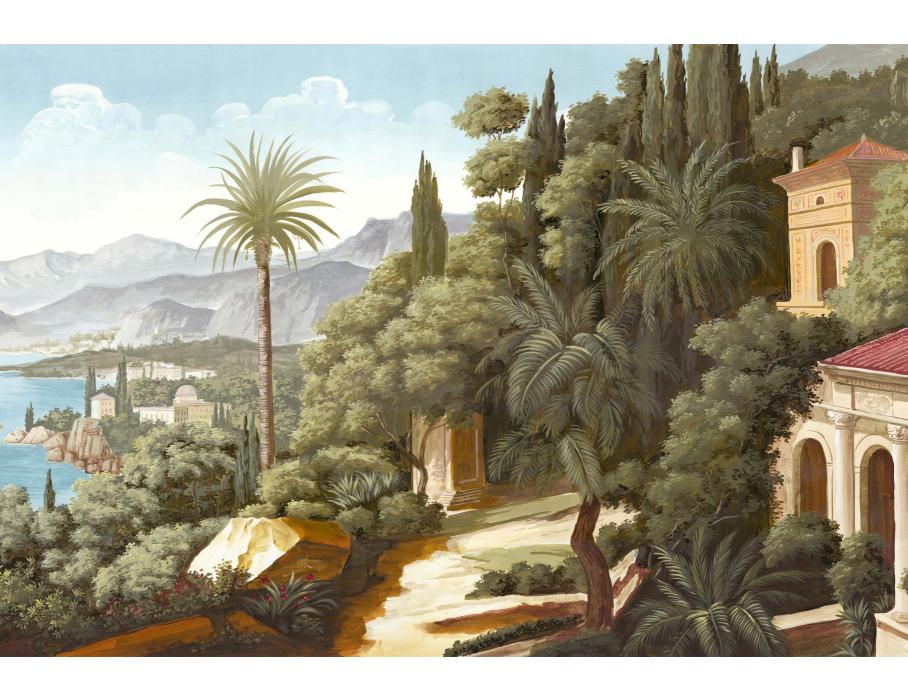

## NEW MURAL Les jardins de Golatâ couleur

Les jardins collection

#### A balcony VIEW TO THE WORLD

Les jardins de Golatâ are a stroll through the mystery of an abandoned palace, in the middle of the lush nature of Rajasthan. Light streams down the columns of this wildly colored Indian garden. In the distance, the mountains erase time. In two finishes – couleur et sépia – where the decor is transformed into a garden with faded colors, more discreet on your walls.

Wallpaper mural  $Les\ jardins\ de\ Golat\hat{a}$ , couleur finish (ref. 221). strips presented: number 1 to 7 of height 250 cm. Available to measure. 120  $\in$  / m<sup>2</sup>. Made in France.