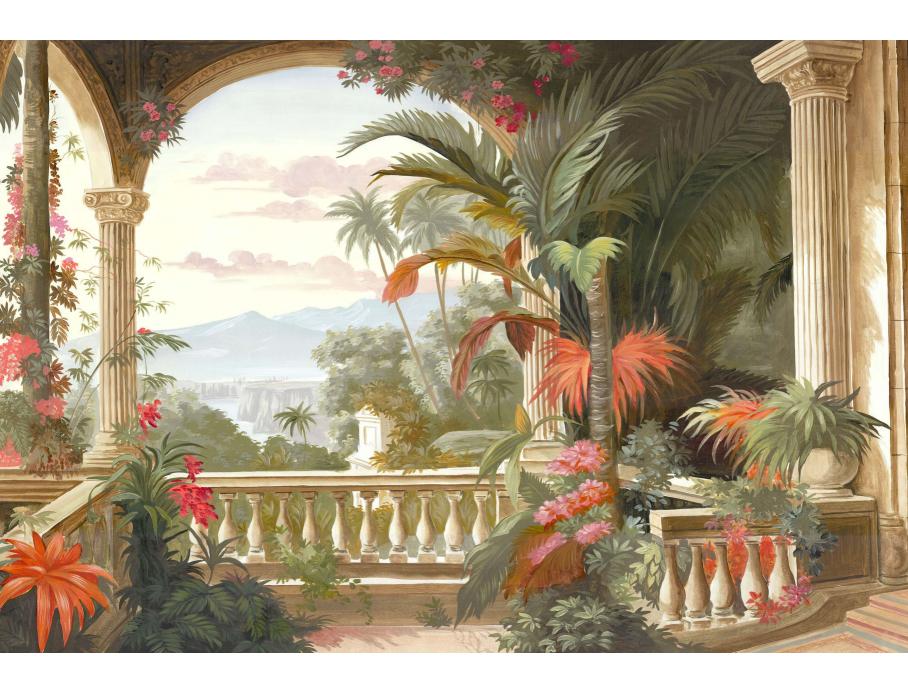

## NEW MURAL Les jardins de Golatâ couleur

Les jardins collection

#### A balcony VIEW TO THE WORLD

Les jardins de Golatâ are a stroll through the mystery of an abandoned palace, in the middle of the lush nature of Rajasthan. Light streams down the columns of this wildly colored Indian garden. In the distance, the mountains erase time. In two finishes – couleur et sépia – where the decor is transformed into a garden with faded colors, more discreet on your walls.

Wallpaper mural  $Les\ jardins\ de\ Golat\hat{a}$ , couleur finish (ref. 221). strips presented: number 1 to 7 of height 250 cm. Available to measure. 120  $\in$  / m<sup>2</sup>. Made in France.