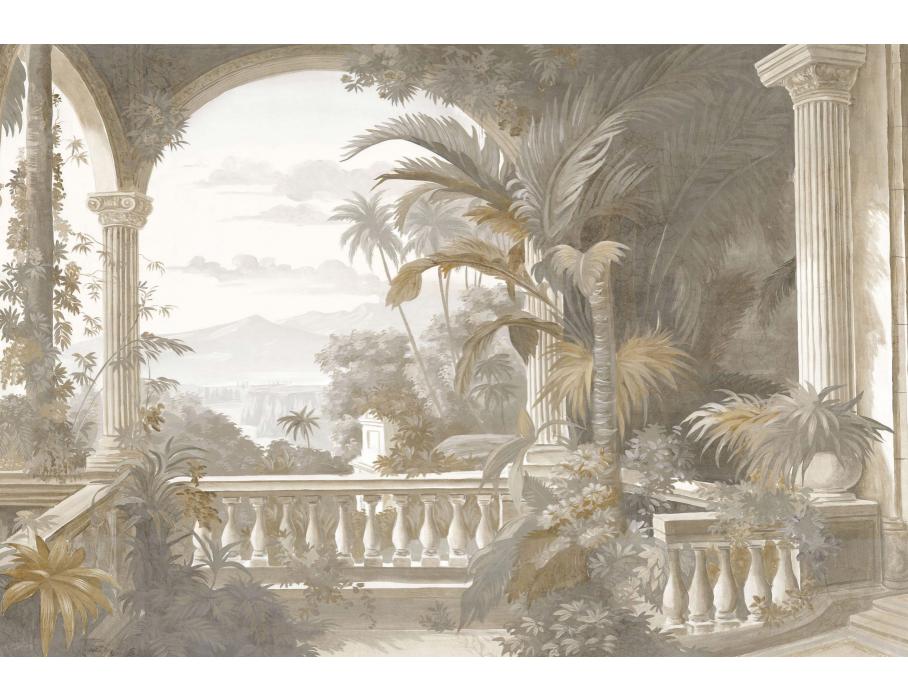

## NEW MURAL Les jardins de Golatâ couleur

Les jardins collection

#### A balcony VIEW TO THE WORLD

Les jardins de Golatâ are a stroll through the mystery of an abandoned palace, in the middle of the lush nature of Rajasthan. Light streams down the columns of this wildly colored Indian garden. In the distance, the mountains erase time. In two finishes – couleur et sépia – where the decor is transformed into a garden with faded colors, more discreet on your walls.

Wallpaper mural  $Les\ jardins\ de\ Golat\hat{a}$ , couleur finish (ref. 221). strips presented: number 1 to 7 of height 250 cm. Available to measure. 120  $\in$  / m<sup>2</sup>. Made in France.