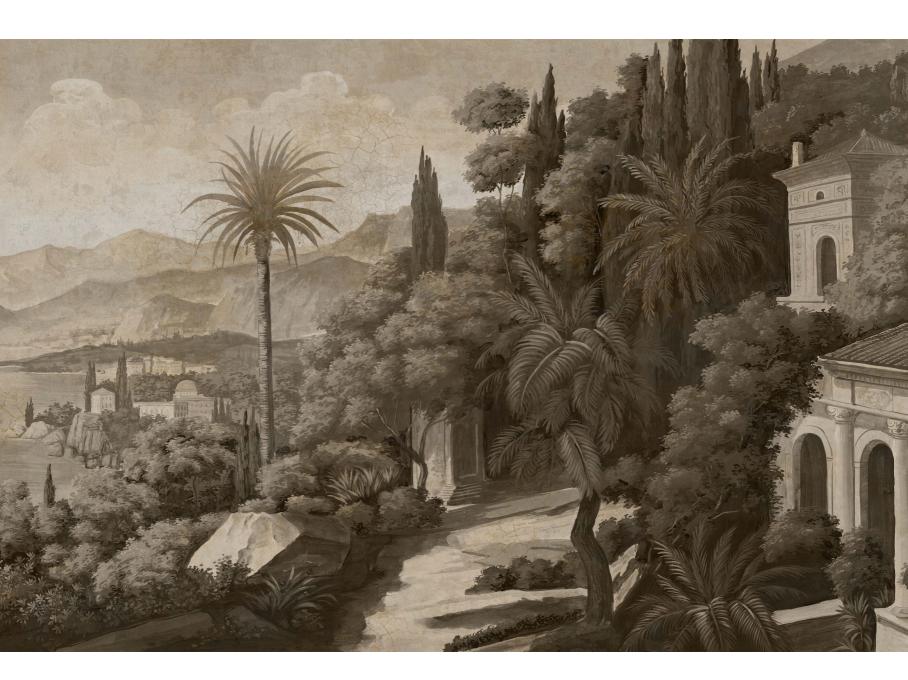

### NEW MURAL Balade à Beaulieu couleur

Provence collection

#### Gentle melancholy of MEDITERRANEAN LANDSCAPES

Balade à Beaulieu, in the Provence collection, exudes the silent beauty and gentle melancholy of Mediterranean landscapes. It is a suspended world, made of ancient villas, dark pines, motionless palm trees. The sea is there, at the bottom, like a distant dream, a memory. In two finishes – couleur et brun patiné – the decor is transformed, to whisper a timeless Provence, in slow hours, where time seems to have given way to eternity.

## Balade à Beaulieu brun patiné

Provence collection

Wallpaper mural *Balade à Beaulieu*, brun patiné finish (ref. 443). strips presented: number 1 to 7 of height 250 cm. Available to measure. 120  $\epsilon$  / m<sup>2</sup>. Made in France.