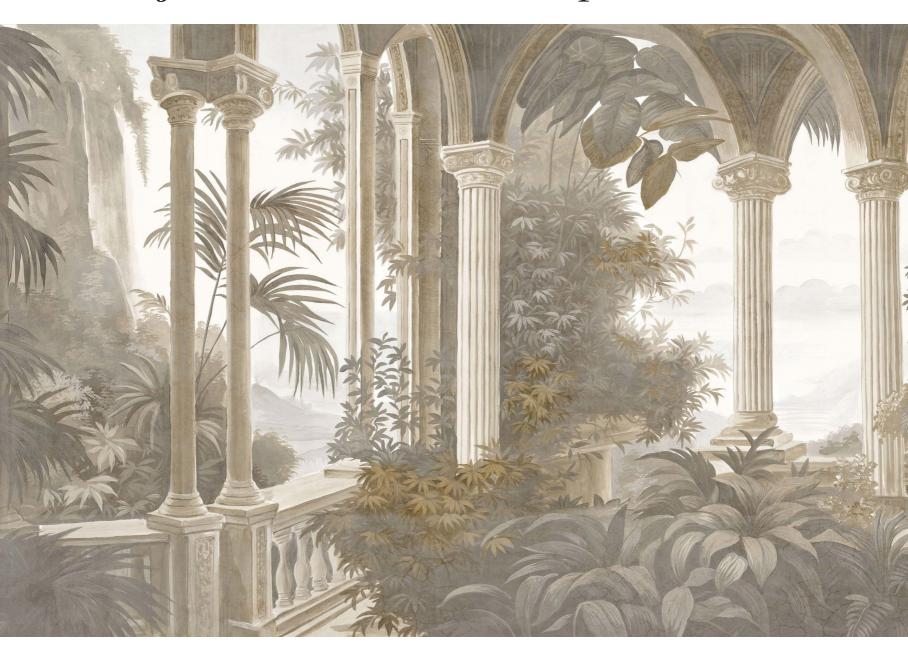

#### A balcony VIEW TO THE WORLD

Les jardins de Golatâ are a stroll through the mystery of an abandoned palace, in the middle of the lush nature of Rajasthan. Light streams down the columns of this wildly colored Indian garden. In the distance, the mountains erase time. In two finishes – couleur et sépia – where the decor is transformed into a garden with faded colors, more discreet on your walls.

# Les jardins de Golatâ sépia

Les jardins collection

Wallpaper mural  $Les\ jardins\ de\ Golat\hat{a}$ , sépia finish (ref. 222). strips presented: number 1 to 7 of height 250 cm. Available to measure. 120  $\epsilon$  / m<sup>2</sup>. Made in France.