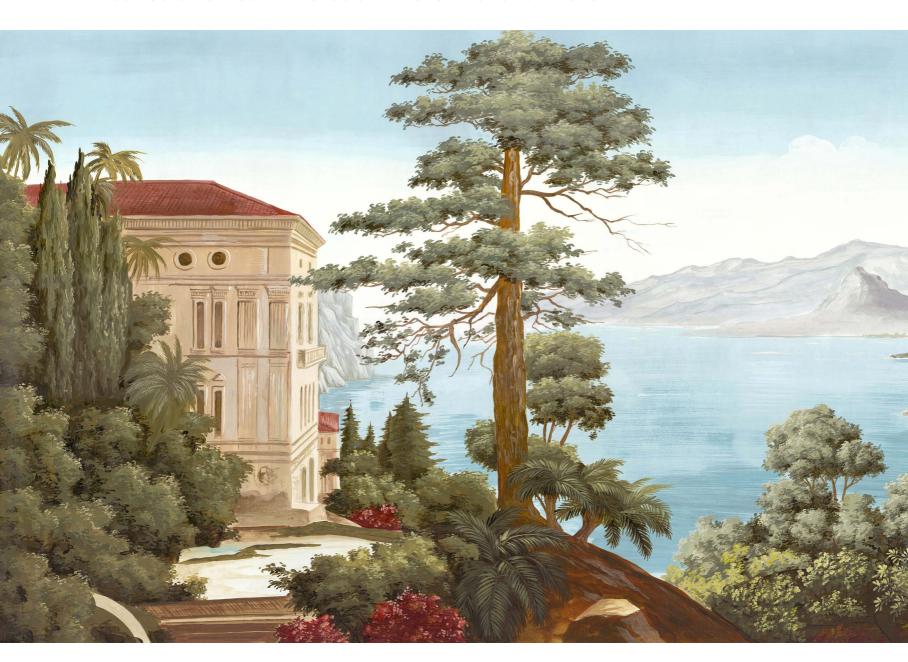

### NEW MURAL Balade à Beaulieu couleur

Provence collection

#### Gentle melancholy of MEDITERRANEAN LANDSCAPES

Balade à Beaulieu, in the Provence collection, exudes the silent beauty and gentle melancholy of Mediterranean landscapes. It is a suspended world, made of ancient villas, dark pines, motionless palm trees. The sea is there, at the bottom, like a distant dream, a memory. In two finishes – couleur et brun patiné – the decor is transformed, to whisper a timeless Provence, in slow hours, where time seems to have given way to eternity.

Wallpaper mural *Balade à Beaulieu*, couleur finish (ref. 441). strips presented: number 1 to 7 of height 250 cm. Available to measure. 120 € / m². Made in France.