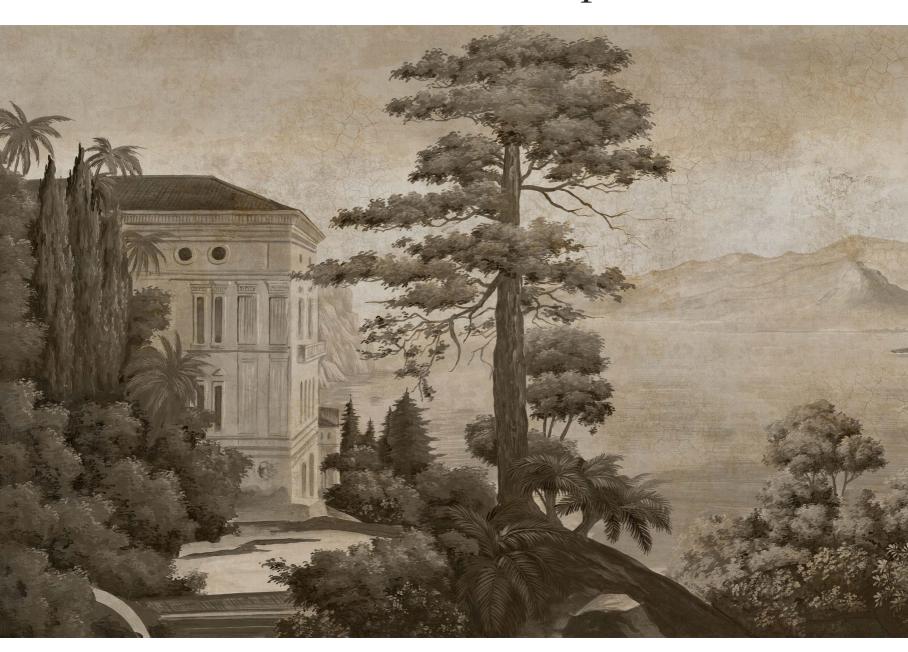

#### Gentle melancholy of MEDITERRANEAN LANDSCAPES

Balade à Beaulieu, in the Provence collection, exudes the silent beauty and gentle melancholy of Mediterranean landscapes. It is a suspended world, made of ancient villas, dark pines, motionless palm trees. The sea is there, at the bottom, like a distant dream, a memory. In two finishes – couleur et brun patiné – the decor is transformed, to whisper a timeless Provence, in slow hours, where time seems to have given way to eternity.

## Balade à Beaulieu brun patiné

Provence collection

Wallpaper mural *Balade à Beaulieu*, brun patiné finish (ref. 443). strips presented: number 1 to 7 of height 250 cm. Available to measure. 120  $\epsilon$  / m<sup>2</sup>. Made in France.