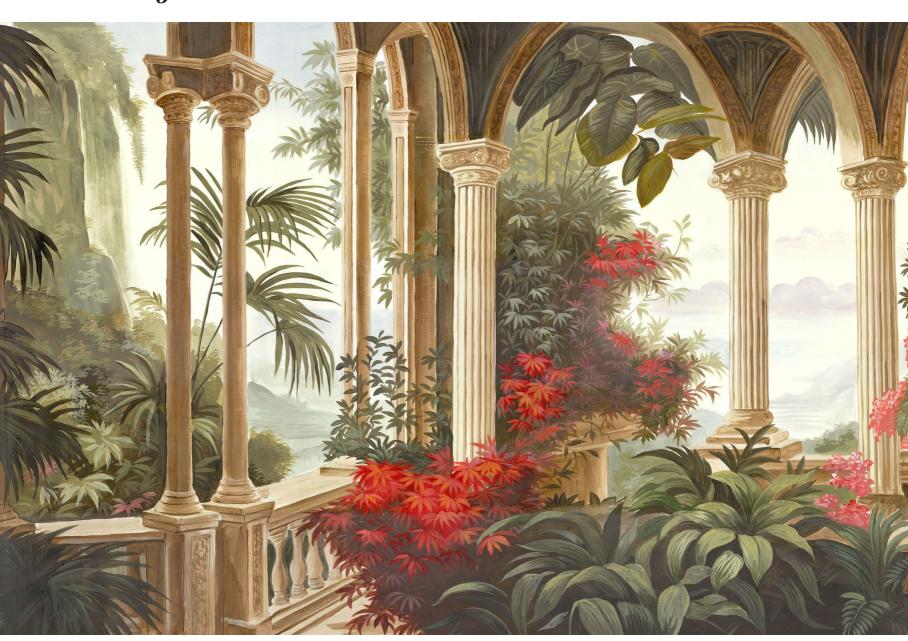

## NEW MURAL Les jardins de Golatâ couleur

Les jardins collection

#### A balcony VIEW TO THE WORLD

Les jardins de Golatâ are a stroll through the mystery of an abandoned palace, in the middle of the lush nature of Rajasthan. Light streams down the columns of this wildly colored Indian garden. In the distance, the mountains erase time. In two finishes – couleur et sépia – where the decor is transformed into a garden with faded colors, more discreet on your walls.

Wallpaper mural  $Les\ jardins\ de\ Golat\hat{a}$ , couleur finish (ref. 221). strips presented: number 1 to 7 of height 250 cm. Available to measure. 120  $\in$  / m<sup>2</sup>. Made in France.