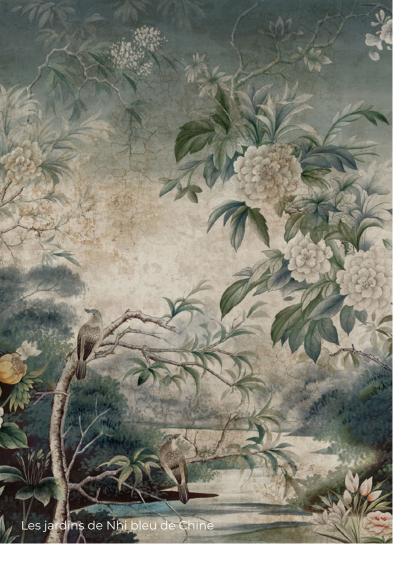

#### 2 finishes

Les jardins de Nhi beige clair

Les jardins de Nhi bleu de Chine

Let's immerse ourselves in a universe where nature flourishes with timeless grace, where every detail tells an age-old story. This Chinese panoramic wallpaper by ANANBÔ invites us on a poetic walk in the heart of a heavenly garden.

The soft, patinated shades, like a watercolor subtly faded by time, envelop the space in a serene and dreamlike atmosphere. The exquisite flowers, with delicate petals and pastel shades, seem to bloom in perfect harmony, each finding its place in this visual symphony.

Elegant birds, perched on winding branches, add a touch of life and movement to this natural mural. Their vivid, detailed plumage delicately contrasts with the lush foliage, creating a lively and calming picture.

The trees, with their elegant shapes and gnarled trunks, evoke the quiet force of nature. Each leaf, each branch, is an ode to the simple and eternal beauty of the plant world