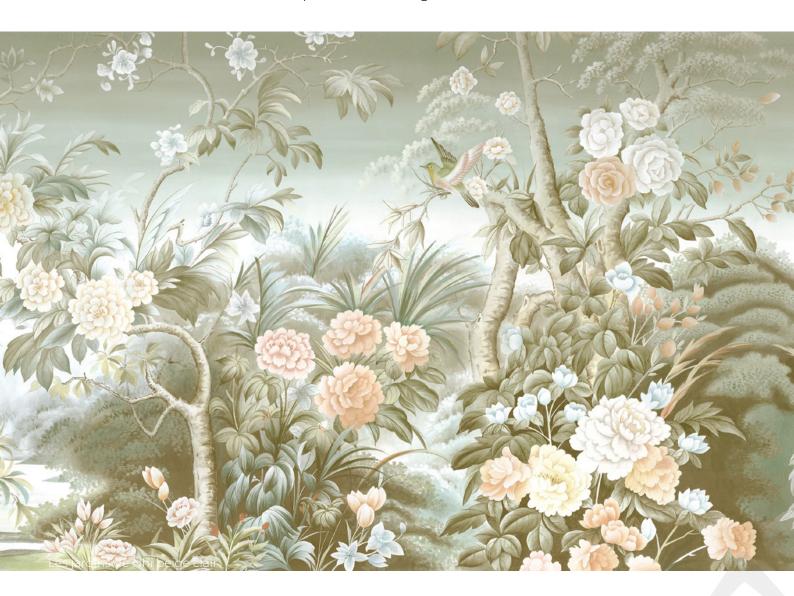

#### The Ananbô "Chinoiseries" collection

This ANANBÔ wallpaper is an ode to nature, bringing a lush serenity to your interior. Delicate flowers and verdant foliage stand out against a hazy background, creating a calming atmosphere. Elegantly perched birds add a touch of life and poetry.

With its soft hues and meticulous details, this panoramic wallpaper transforms your walls into an enchanting garden. Perfect for a living room or bedroom, it imparts timeless elegance and subtle refinement to your décor. ANANBÔ captures the essence of nature here with a poetic and soothing aesthetic.

The soft, patinated shades, like a watercolor subtly faded by time, envelop the space in a serene and dreamlike atmosphere. The exquisite flowers, with delicate petals and pastel shades, seem to bloom in perfect harmony, each finding its place in this visual symphony.

Elegant birds, perched on winding branches, add a touch of life and movement to this natural mural. Their vivid, detailed plumage delicately contrasts with the lush foliage, creating a lively and calming picture.

The trees, with their elegant shapes and gnarled trunks, evoke the quiet force of nature. Each leaf, each branch, is an ode to the simple and eternal beauty of the plant world