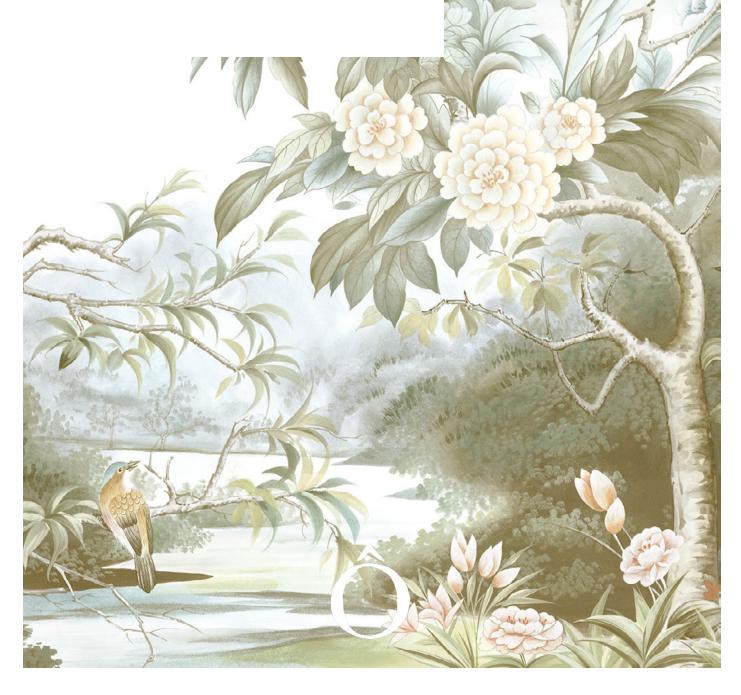

#### The Ananbô "Chinoiseries" collection

This ANANBÔ wallpaper is an ode to nature, bringing a lush serenity to your interior. Delicate flowers and verdant foliage stand out against a hazy background, creating a calming atmosphere. Elegantly perched birds add a touch of life and poetry.

With its soft hues and meticulous details, this panoramic wallpaper transforms your walls into an enchanting garden. Perfect for a living room or bedroom, it imparts timeless elegance and subtle refinement to your décor. ANANBÔ captures the essence of nature here with a poetic and soothing aesthetic.

The soft, patinated shades, like a watercolor subtly faded by time, envelop the space in a serene and dreamlike atmosphere. The exquisite flowers, with delicate petals and pastel shades, seem to bloom in perfect harmony, each finding its place in this visual symphony.

Elegant birds, perched on winding branches, add a touch of life and movement to this natural mural. Their vivid, detailed plumage delicately contrasts with the lush foliage, creating a lively and calming picture.

The trees, with their elegant shapes and gnarled trunks, evoke the quiet force of nature. Each leaf, each branch, is an ode to the simple and eternal beauty of the plant world