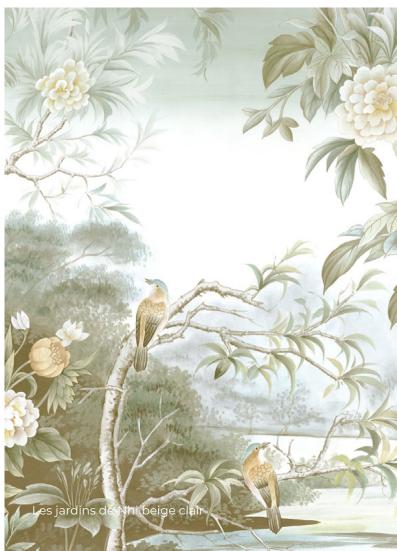

#### 2 finishes

Les jardins de Nhi beige clair

Les jardins de Nhi bleu de Chine

Let's immerse ourselves in a universe where nature flourishes with timeless grace, where every detail tells an age-old story. This Chinese panoramic wallpaper by ANANBÔ invites us on a poetic walk in the heart of a heavenly garden.

The soft, patinated shades, like a watercolor subtly faded by time, envelop the space in a serene and dreamlike atmosphere. The exquisite flowers, with delicate petals and pastel shades, seem to bloom in perfect harmony, each finding its place in this visual symphony.

Elegant birds, perched on winding branches, add a touch of life and movement to this natural mural. Their vivid, detailed plumage delicately contrasts with the lush foliage, creating a lively and calming picture.

The trees, with their elegant shapes and gnarled trunks, evoke the quiet force of nature. Each leaf, each branch, is an ode to the simple and eternal beauty of the plant world