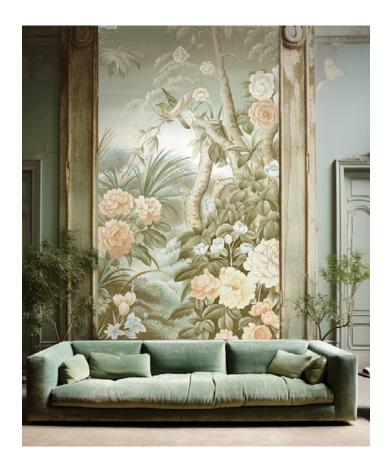

#### The Ananbô "Chinoiseries" collection

This ANANBÔ wallpaper is an ode to nature, bringing a lush serenity to your interior. Delicate flowers and verdant foliage stand out against a hazy background, creating a calming atmosphere. Elegantly perched birds add a touch of life and poetry.

With its soft hues and meticulous details, this panoramic wallpaper transforms your walls into an enchanting garden. Perfect for a living room or bedroom, it imparts timeless elegance and subtle refinement to your décor. ANANBÔ captures the essence of nature here with a poetic and soothing aesthetic.

#### 2 finishes

Les jardins de Nhi beige clair

Les jardins de Nhi bleu de Chine

Let's immerse ourselves in a universe where nature flourishes with timeless grace, where every detail tells an age-old story. This Chinese panoramic wallpaper by ANANBÔ invites us on a poetic walk in the heart of a heavenly garden.

The soft, patinated shades, like a watercolor subtly faded by time, envelop the space in a serene and dreamlike atmosphere. The exquisite flowers, with delicate petals and pastel shades, seem to bloom in perfect harmony, each finding its place in this visual symphony.

Elegant birds, perched on winding branches, add a touch of life and movement to this natural mural. Their vivid, detailed plumage delicately contrasts with the lush foliage, creating a lively and calming picture.

The trees, with their elegant shapes and gnarled trunks, evoke the quiet force of nature. Each leaf, each branch, is an ode to the simple and eternal beauty of the plant world