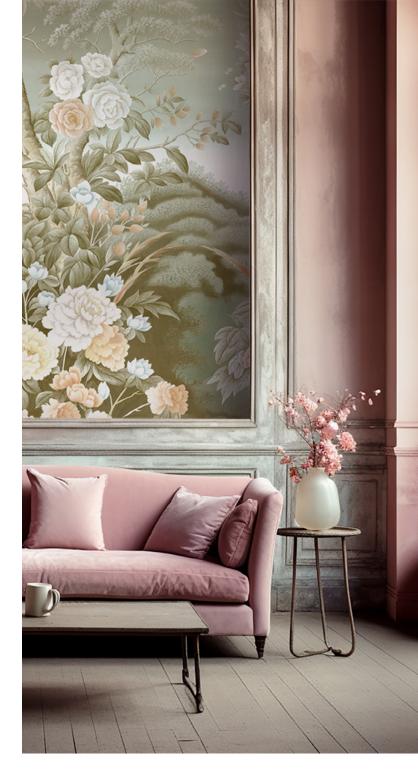

#### The Ananbô "Chinoiseries" collection

This ANANBÔ wallpaper is an ode to nature, bringing a lush serenity to your interior. Delicate flowers and verdant foliage stand out against a hazy background, creating a calming atmosphere. Elegantly perched birds add a touch of life and poetry.

With its soft hues and meticulous details, this panoramic wallpaper transforms your walls into an enchanting garden. Perfect for a living room or bedroom, it imparts timeless elegance and subtle refinement to your décor. ANANBÔ captures the essence of nature here with a poetic and soothing aesthetic.

#### 2 finishes

Les jardins de Nhi beige clair

Les jardins de Nhi bleu de Chine

Let's immerse ourselves in a universe where nature flourishes with timeless grace, where every detail tells an age-old story. This Chinese panoramic wallpaper by ANANBÔ invites us on a poetic walk in the heart of a heavenly garden.

The soft, patinated shades, like a watercolor subtly faded by time, envelop the space in a serene and dreamlike atmosphere. The exquisite flowers, with delicate petals and pastel shades, seem to bloom in perfect harmony, each finding its place in this visual symphony.

Elegant birds, perched on winding branches, add a touch of life and movement to this natural mural. Their vivid, detailed plumage delicately contrasts with the lush foliage, creating a lively and calming picture.

The trees, with their elegant shapes and gnarled trunks, evoke the quiet force of nature. Each leaf, each branch, is an ode to the simple and eternal beauty of the plant world