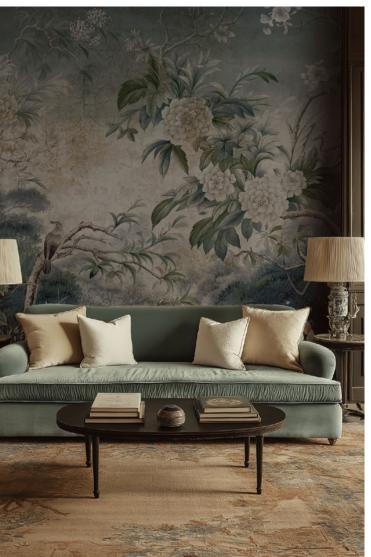

#### The Ananbô "Chinoiseries" collection

This ANANBÔ wallpaper is an ode to nature, bringing a lush serenity to your interior. Delicate flowers and verdant foliage stand out against a hazy background, creating a calming atmosphere. Elegantly perched birds add a touch of life and poetry.

With its soft hues and meticulous details, this panoramic wallpaper transforms your walls into an enchanting garden. Perfect for a living room or bedroom, it imparts timeless elegance and subtle refinement to your décor. ANANBÔ captures the essence of nature here with a poetic and soothing aesthetic.