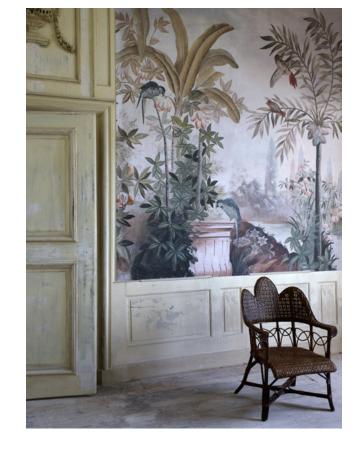

#### The Ananbô "Chinoiseries" collection

This ANANBÔ wallpaper is an ode to nature, bringing a lush serenity to your interior. Delicate flowers and verdant foliage stand out against a hazy background, creating a calming atmosphere. Elegantly perched birds add a touch of life and poetry.

With its soft hues and meticulous details, this panoramic wallpaper transforms your walls into an enchanting garden. Perfect for a living room or bedroom, it imparts timeless elegance and subtle refinement to your décor. ANANBÔ captures the essence of nature here with a poetic and soothing aesthetic.

The soft, patinated shades, like a watercolor subtly faded by time, envelop the space in a serene and dreamlike atmosphere. The exquisite flowers, with delicate petals and pastel shades, seem to bloom in perfect harmony, each finding its place in this visual symphony.

Elegant birds, perched on winding branches, add a touch of life and movement to this natural mural. Their vivid, detailed plumage delicately contrasts with the lush foliage, creating a lively and calming picture.

The trees, with their elegant shapes and gnarled trunks, evoke the quiet force of nature. Each leaf, each branch, is an ode to the simple and eternal beauty of the plant world