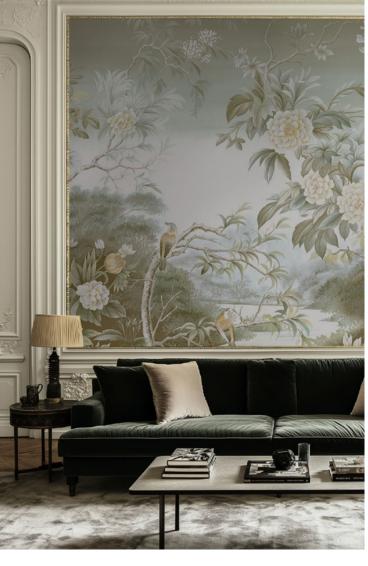

#### The Ananbô "Chinoiseries" collection

This ANANBÔ wallpaper is an ode to nature, bringing a lush serenity to your interior. Delicate flowers and verdant foliage stand out against a hazy background, creating a calming atmosphere. Elegantly perched birds add a touch of life and poetry.

With its soft hues and meticulous details, this panoramic wallpaper transforms your walls into an enchanting garden. Perfect for a living room or bedroom, it imparts timeless elegance and subtle refinement to your décor. ANANBÔ captures the essence of nature here with a poetic and soothing aesthetic.